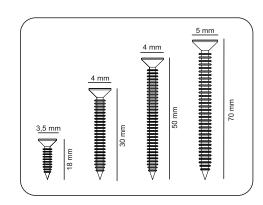

### **ACCESSORY LIST**

| A23 Minifix M8 20x | A22 Minifix G18 20x | A48 AC 40x    | A18 3,5x18 49x | A47 0150 5x |
|--------------------|---------------------|---------------|----------------|-------------|
| CO2 SDM 6x         | C04 MA 6x           | A06 18 mm 20x | 0x             | 0x          |
| 0x                 | 0x                  | 0x            | 0x             | 0x          |