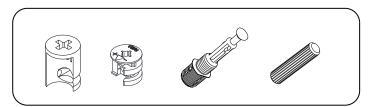

## **ATTENTION!!**

Minifix is the main connection material used in products. Before starting assembly, please check the drawings below.

### **ACCESSORY LIST**

| A23 Minifix M8 20x | A22 Minifix G18 20x | A48 AC 40x    | A18 3,5x18 49x | A47 0150 5x |
|--------------------|---------------------|---------------|----------------|-------------|
| CO2 SDM 6x         | C04 MA 6x           | A06 18 mm 20x | 0x             | 0x          |
| 0x                 | 0x                  | 0x            | 0x             | 0x          |