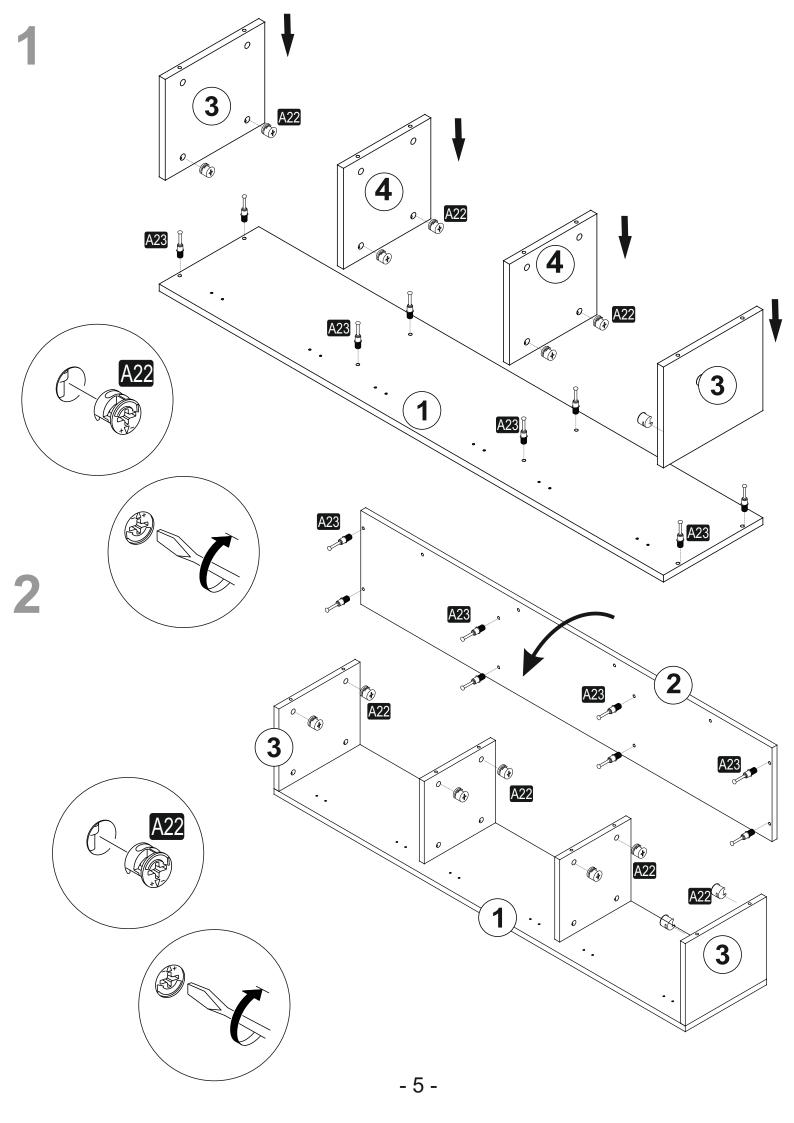

## **ATTENTION!!**

Minifix is the main connection material used in products. Before starting assembly, please check the drawings below.