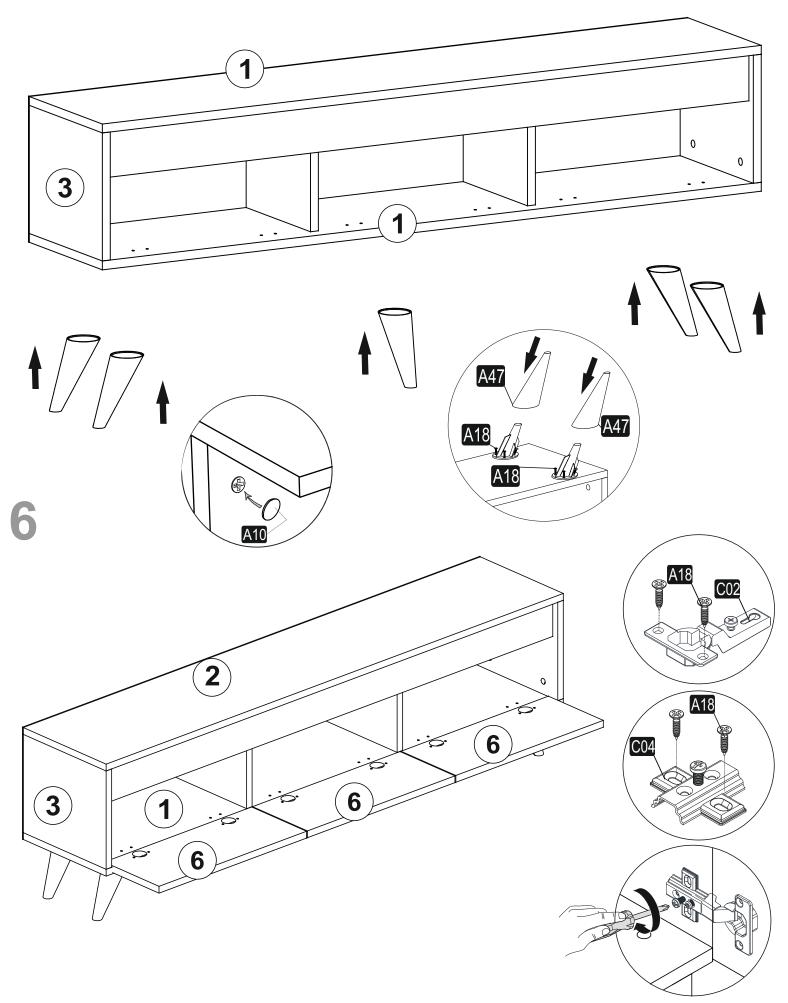

## **ATTENTION!!**

Minifix is the main connection material used in products. Before starting assembly, please check the drawings below.