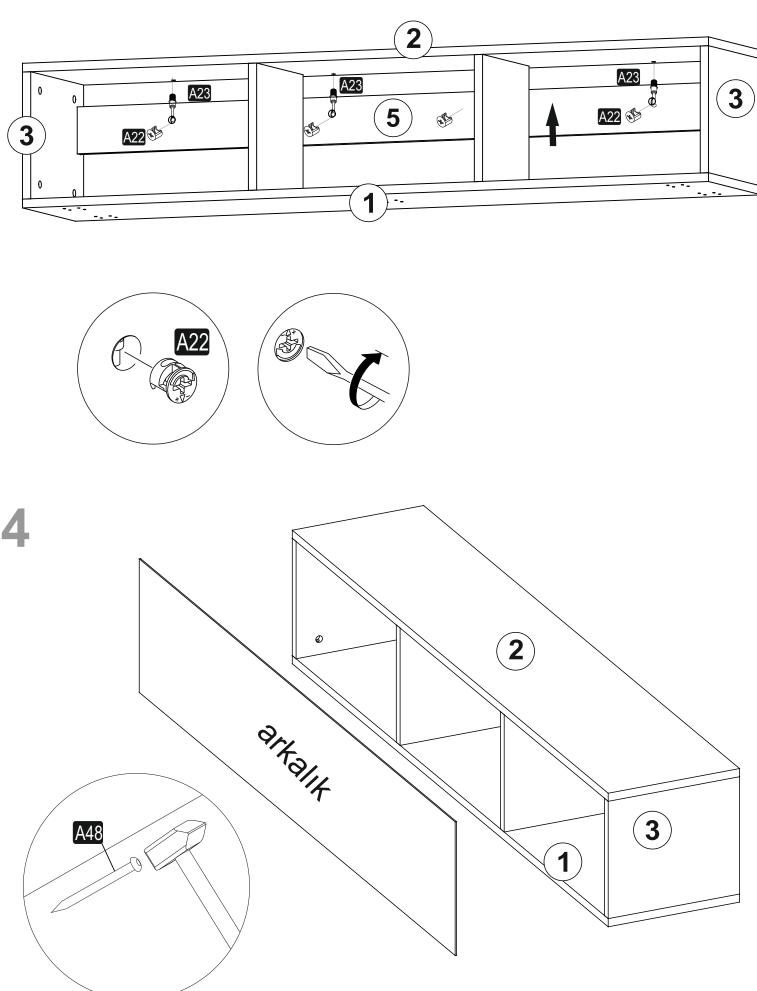

## **ATTENTION!!**

Minifix is the main connection material used in products. Before starting assembly, please check the drawings below.