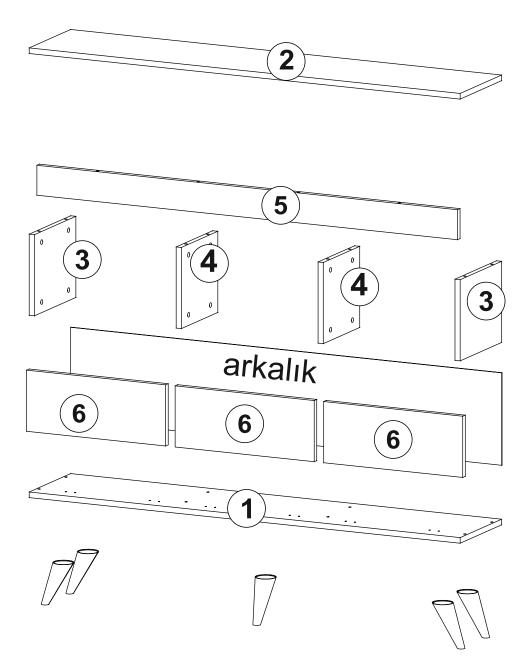

o not use your furniture for out of purposes. If you would like to use it, please contact us for further questions.

Do not directly contact your furniture with excessive heat, cold and humidity because the product can be affected..

## **ATTENTION!!**

Minifix is the main connection material used in products. Before starting assembly, please check the drawings below.













### **ACCESSORY LIST**

| A23 Minifix M8 20x | A22 Minifix G18 20x | A48 AC 40x    | A18 3,5x18 49x | A47 0150 5x |
|--------------------|---------------------|---------------|----------------|-------------|
| CO2 SDM 6x         | C04 MA 6x           | A06 18 mm 20x | 0x             | 0x          |
| 0x                 | 0x                  | 0x            | 0x             | 0x          |

#### **GENERAL VIEW**