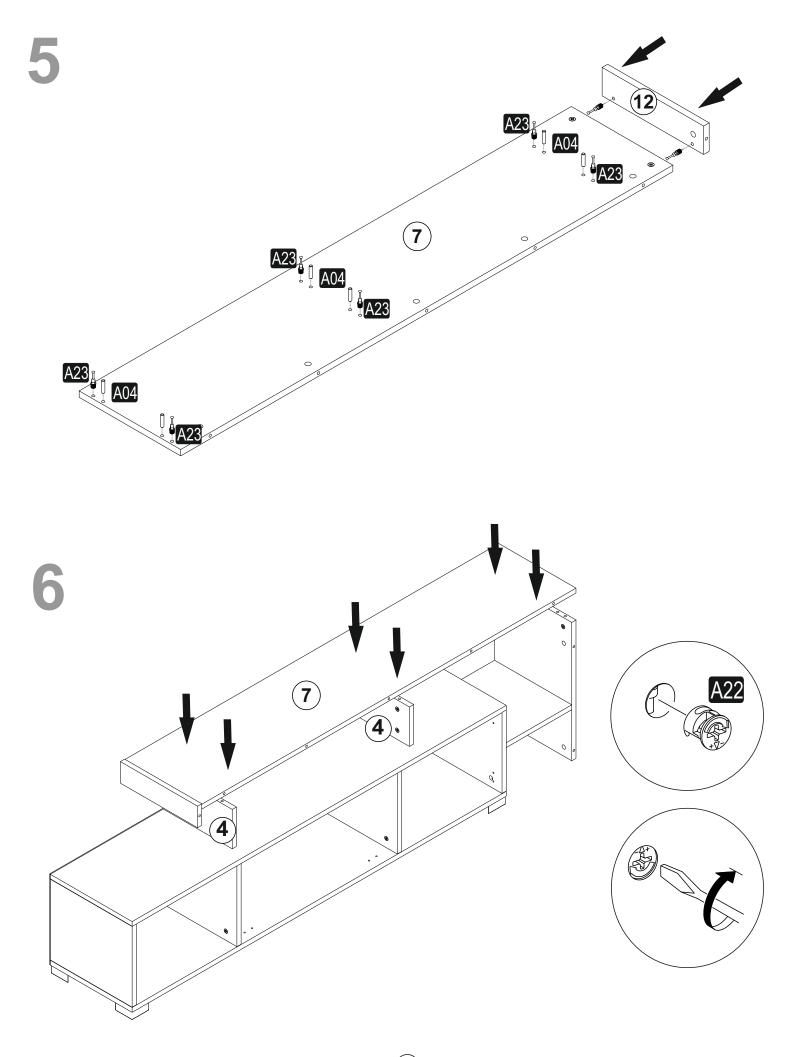

## ATTENTION !!

Minifix is the main connection material used in products. Before starting assembly, please check the drawings below.