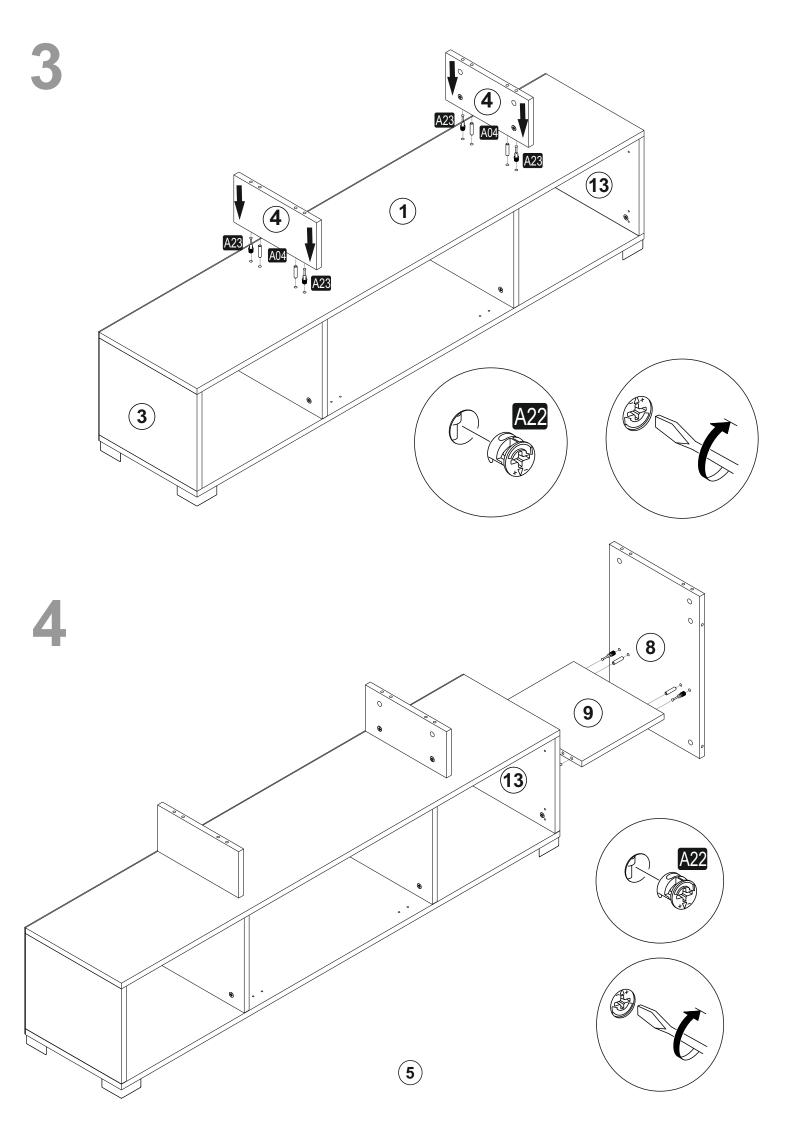

## ATTENTION !!

Minifix is the main connection material used in products. Before starting assembly, please check the drawings below.