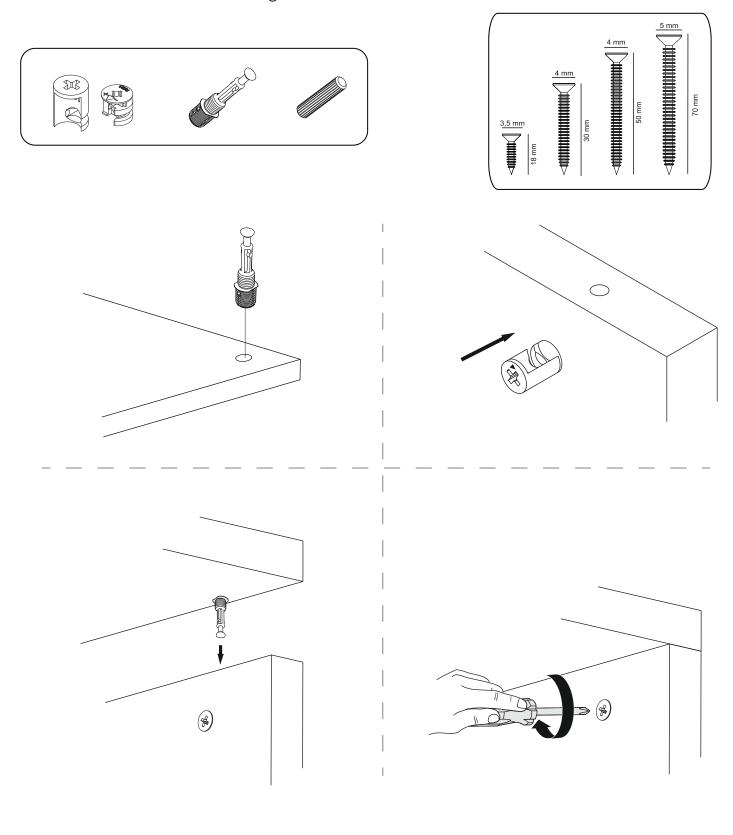

## ATTENTION !!

Minifix is the main connection material used in products. Before starting assembly, please check the drawings below.