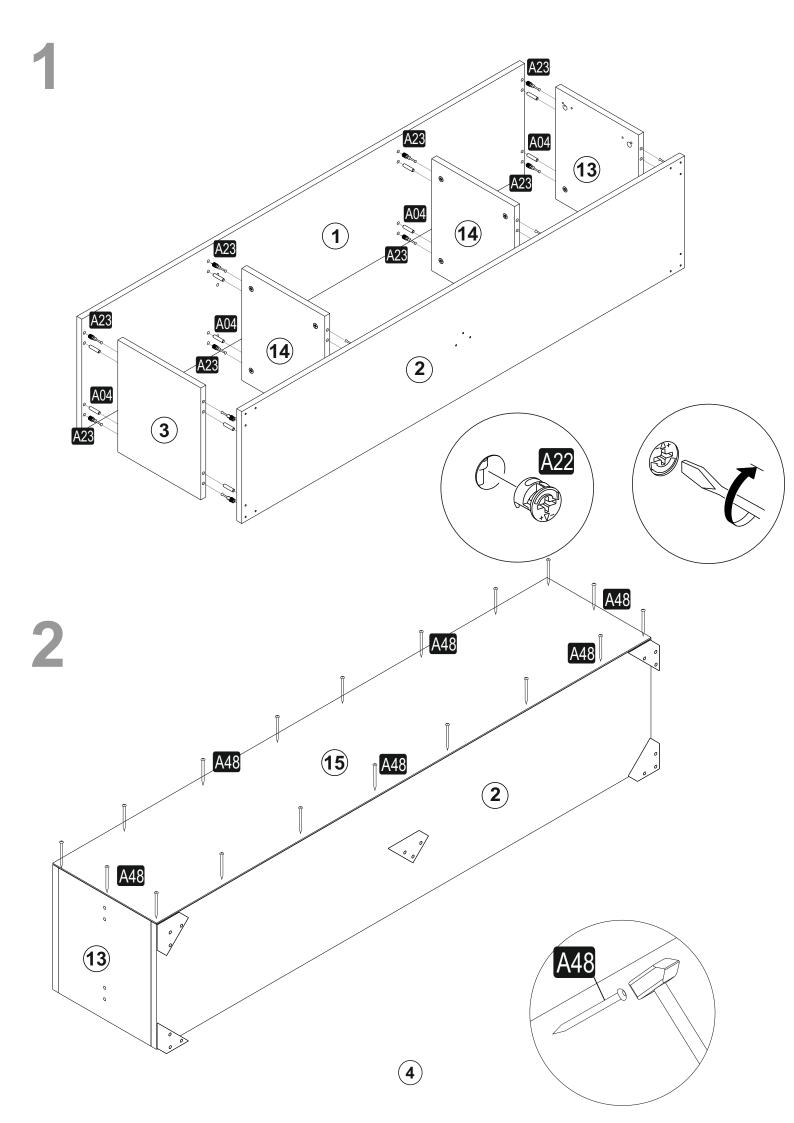

## ATTENTION !!

Minifix is the main connection material used in products. Before starting assembly, please check the drawings below.