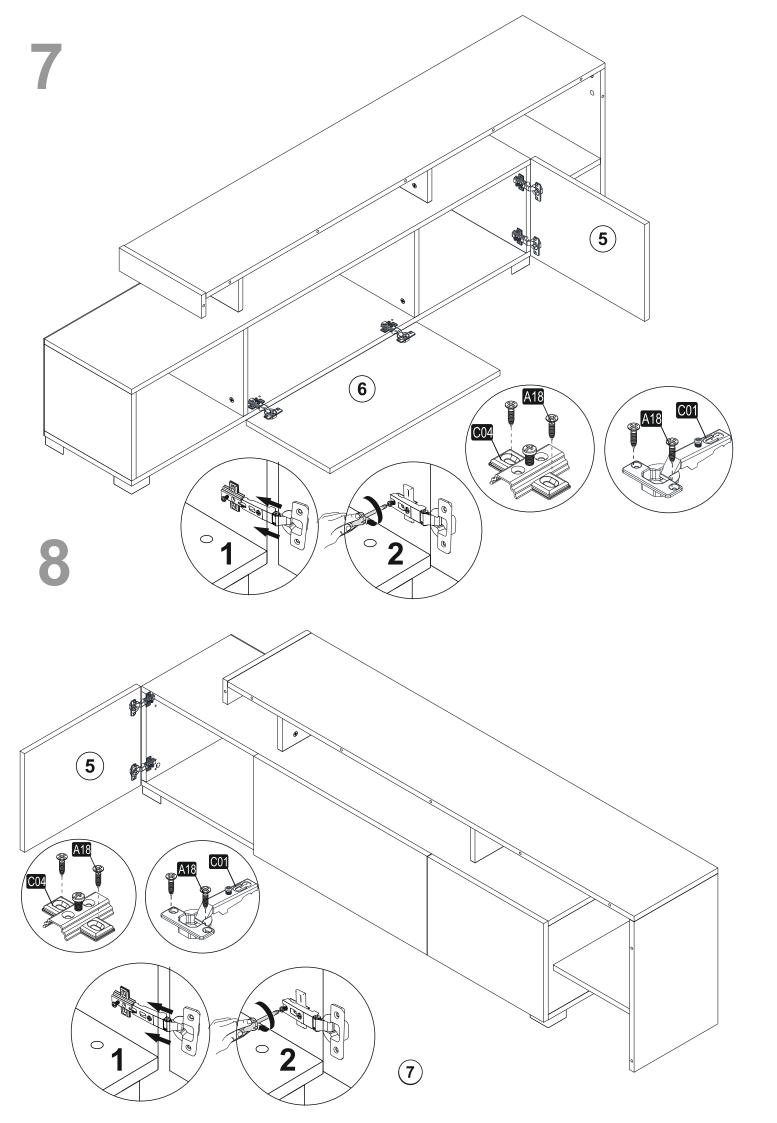

## ATTENTION !!

Minifix is the main connection material used in products. Before starting assembly, please check the drawings below.