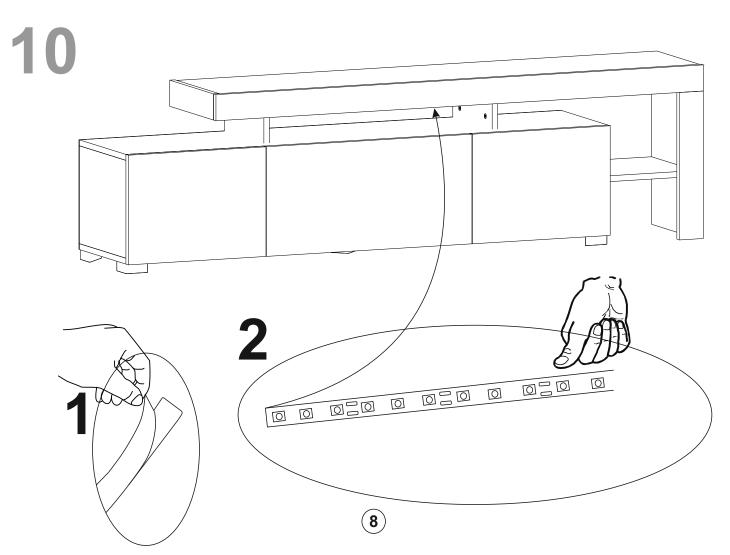

## ATTENTION !!

Minifix is the main connection material used in products. Before starting assembly, please check the drawings below.