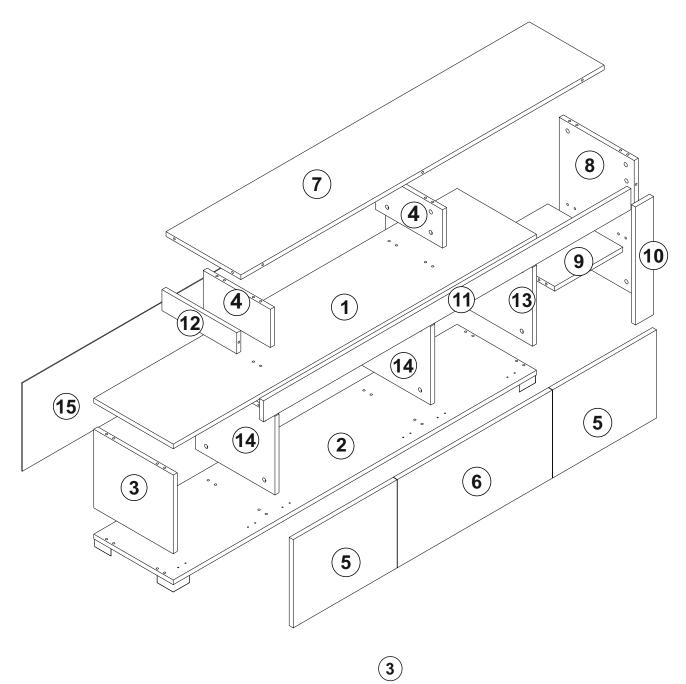

TION !!

Minifix is the main connection material used in products. Before starting assembly, please check the drawings below.



## ACCESSORY LIST

| A23 Minifix M8 | A22  | Minifix | G18 A04 | KVLY   | CUT  | DM              | С04 ма  |
|----------------|------|---------|---------|--------|------|-----------------|---------|
| 40x            |      | 4       | 0x      | 31x    |      | <sup>≥</sup> 6x | 6x      |
| A91            | A57  | r       | nkı A34 | 3,5x25 | A18  | 3,5x18          | A48 AC  |
|                | 30mm |         | 5x      | 15x    |      | 24x             | 20x     |
|                |      |         |         |        | A06  | 18 mm           | V51 CRT |
|                |      |         |         |        | RNK1 | )<br>40x        | 3x      |

## **GENERAL VIEW**