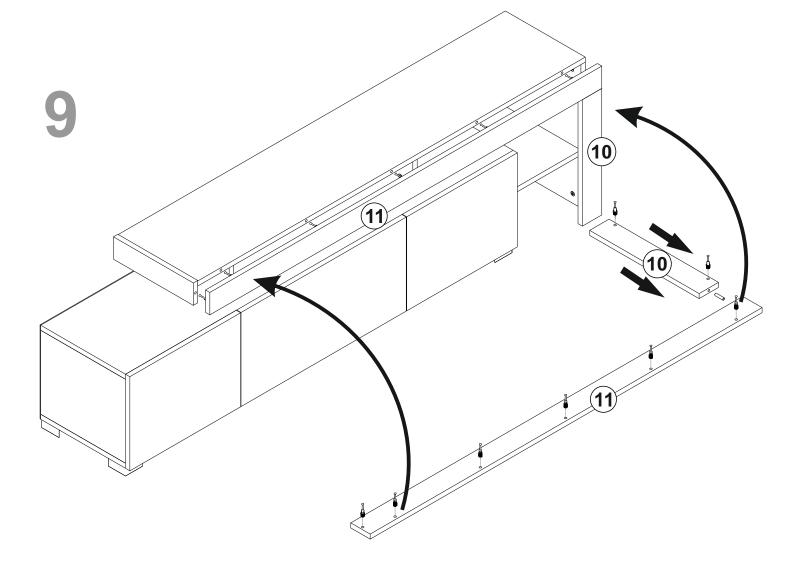

## ATTENTION !!

Minifix is the main connection material used in products. Before starting assembly, please check the drawings below.