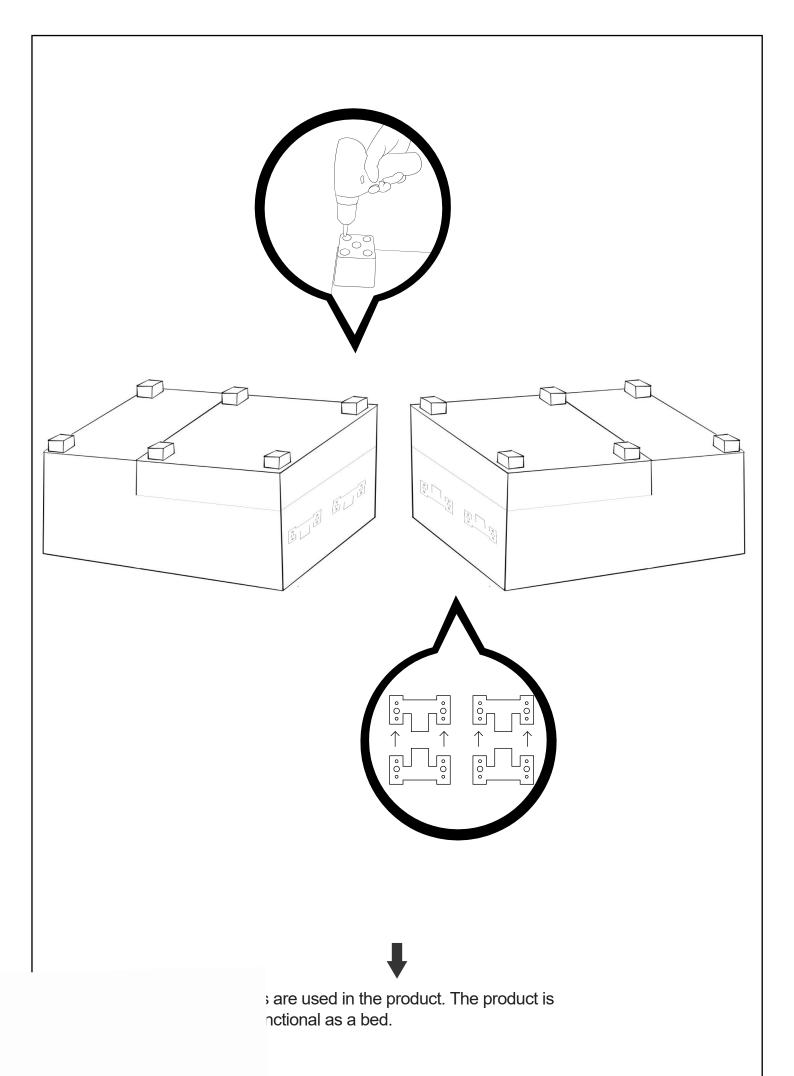

## **INSTALLATION GUIDE**

PERENNA TRIPLE ARMCHAIR

Read these installation instructions carefully before starting.

Two people are required to assemble and move the sofa.

Safety first! Do not allow children to handle or play with the furniture.