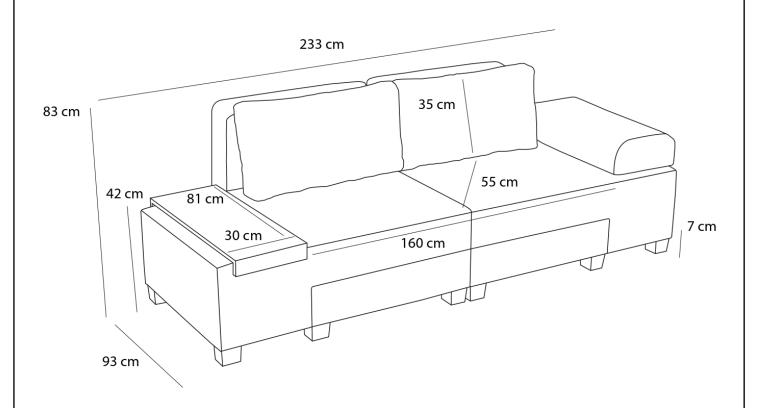

## **INSTALLATION GUIDE**

PERENNA TRIPLE ARMCHAIR

Read these installation instructions carefully before starting.

Two people are required to assemble and move the sofa.

Safety first! Do not allow children to handle or play with the furniture.