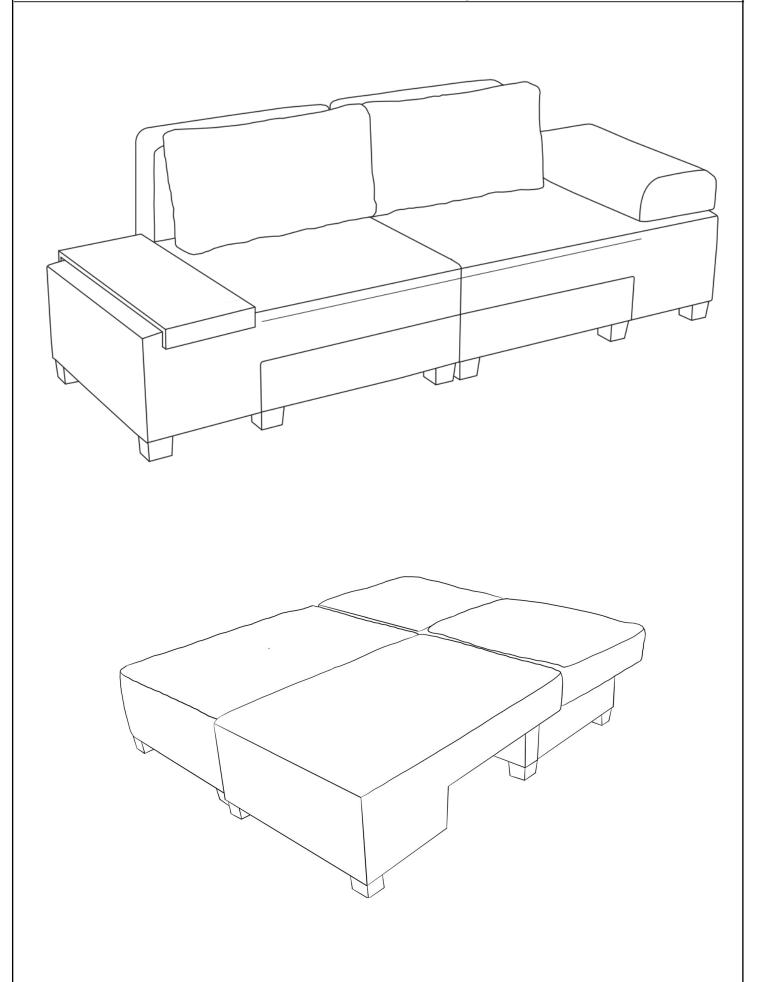

## **INSTALLATION GUIDE**

PERENNA TRIPLE ARMCHAIR

Read these installation instructions carefully before starting.

Two people are required to assemble and move the sofa.

Safety first! Do not allow children to handle or play with the furniture.