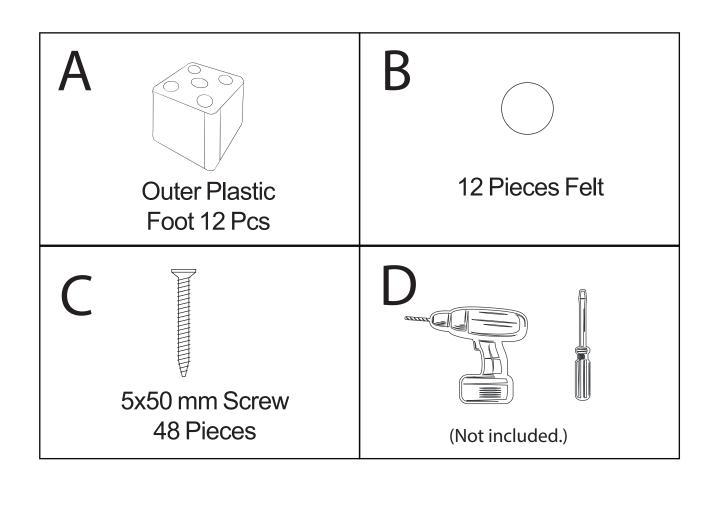

## **INSTALLATION GUIDE**

PERENNA TRIPLE ARMCHAIR

Read these installation instructions carefully before starting.

Two people are required to assemble and move the sofa.

Safety first! Do not allow children to handle or play with the furniture.